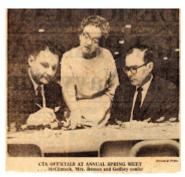

## Old pictures . . .

1 message

Wed, Mar 13, 2019 at 7:18 PM

- 1) Mary Bracy Benson
- 2) Bessy Henry's class 12/1924
- 3) [The writer's] Grandfather Browne
- 4) Bessy Henry @ CTA meeting
- 5) Bessy Henry Maid of Honor. [funny they made such a big deal of this]
- 6) 45th Wedding Anniversary: not old (1977) but they both died in 1979; he in Jan. & her in May. She was in the hospital when he died & was never released.

## 6 attachments

**Bessy Benson class Dec 1924.jpg** 719K

WEB Sr unknown date.jpg 236K

**Bessy Benson President Classroom Teachers Associ 1965 meeting.jpg** 432K

Bessy Maid Honor Hazel (Nan) and John Travis Gray.jpg 151K